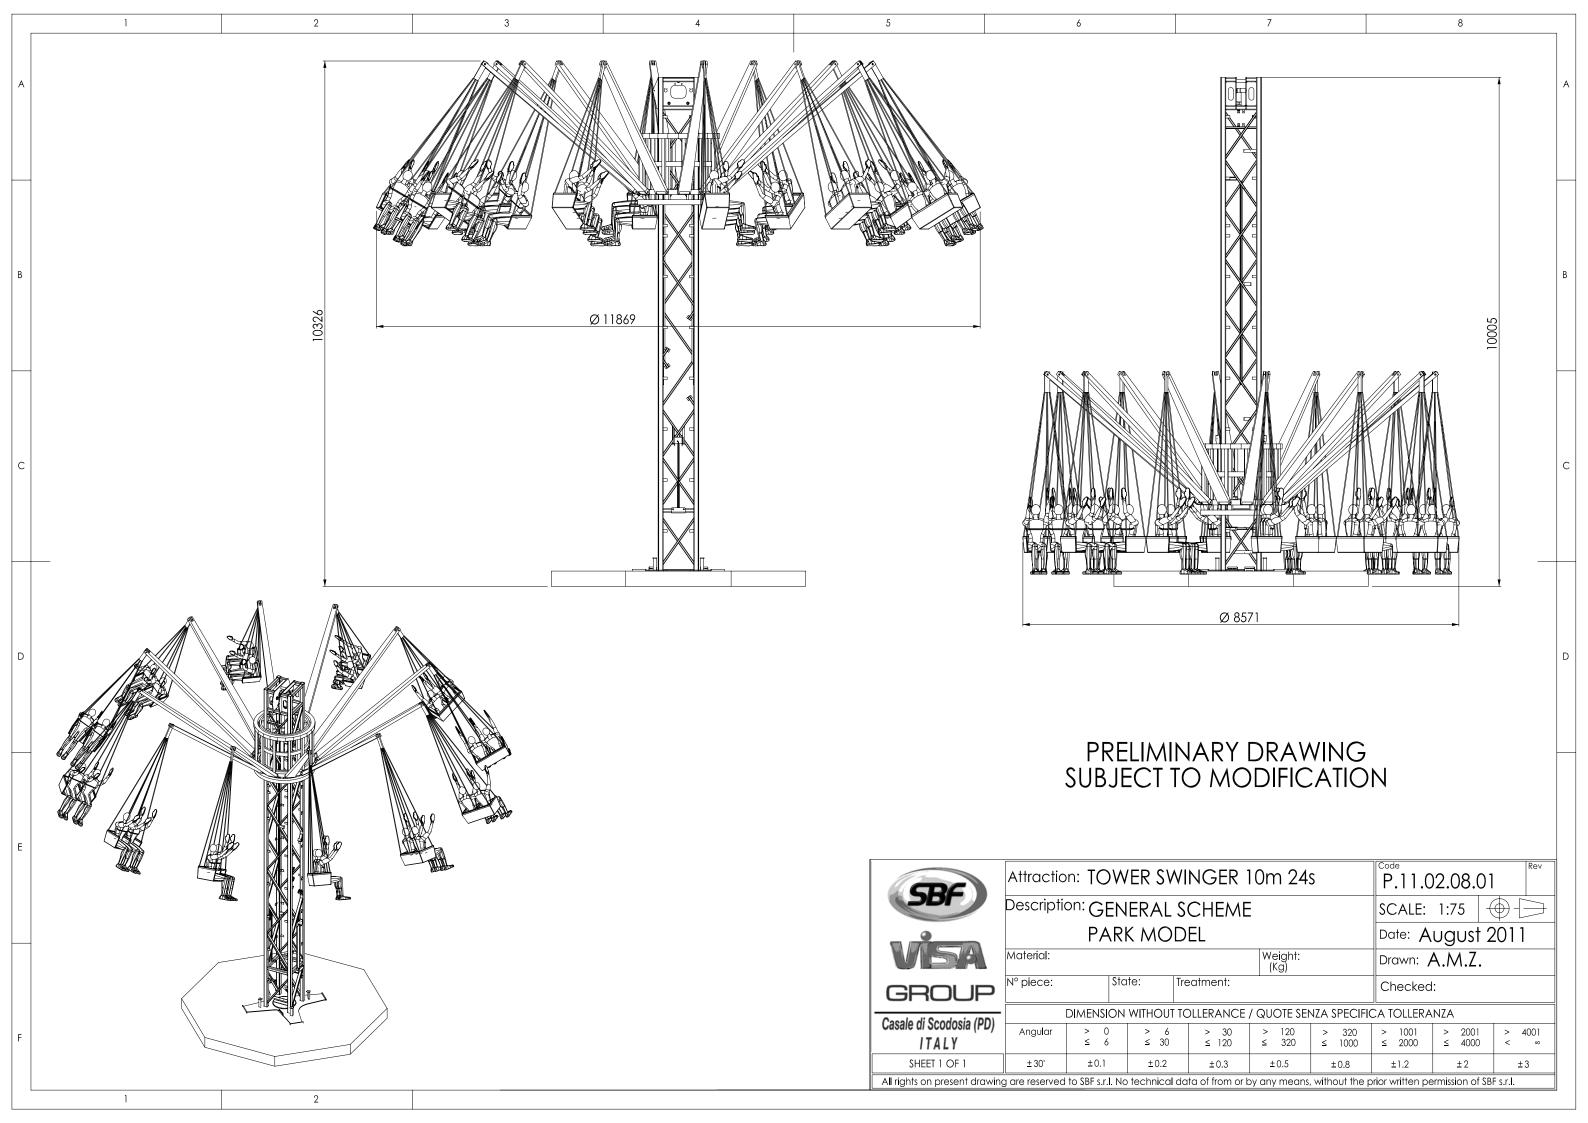

GROUP

Amusement Rides Manufacturer

**TOP VIEW** 

SHEET 1 OF 1

TOP VIEW IN OPERATION

Attraction: TOWER SWINGER 17m 20s P.11.30.08.01

Description: PROPOSAL GENERAL SCHEME PARK MODEL

Material: Weight: (Kg)

Drawn: A.M.Z.

Casale di Scodosia (PD)

ITALY

Angular | > 0 | > 6 | > 30 | > 120 | > 320 | > 1000 | > 2000 | > 4000 | > 4001 | > 4001 | > 4001 | > 4001 | > 4001 | > 4001 | > 4001 | > 4001 | > 4001 | > 4000 | > 4000 | > 4000 | > 4000 | > 4000 | > 4000 | > 4000 | > 4000 | > 4000 | > 4000 | > 4000 | > 4000 | > 4000 | > 4000 | > 4000 | > 4000 | > 4000 | > 4000 | > 4000 | > 4000 | > 4000 | > 4000 | > 4000 | > 4000 | > 4000 | > 4000 | > 4000 | > 4000 | > 4000 | > 4000 | > 4000 | > 4000 | > 4000 | > 4000 | > 4000 | > 4000 | > 4000 | > 4000 | > 4000 | > 4000 | > 4000 | > 4000 | > 4000 | > 4000 | > 4000 | > 4000 | > 4000 | > 4000 | > 4000 | > 4000 | > 4000 | > 4000 | > 4000 | > 4000 | > 4000 | > 4000 | > 4000 | > 4000 | > 4000 | > 4000 | > 4000 | > 4000 | > 4000 | > 4000 | > 4000 | > 4000 | > 4000 | > 4000 | > 4000 | > 4000 | > 4000 | > 4000 | > 4000 | > 4000 | > 4000 | > 4000 | > 4000 | > 4000 | > 4000 | > 4000 | > 4000 | > 4000 | > 4000 | > 4000 | > 4000 | > 4000 | > 4000 | > 4000 | > 4000 | > 4000 | > 4000 | > 4000 | > 4000 | > 4000 | > 4000 | > 4000 | > 4000 | > 4000 | > 4000 | > 4000 | > 4000 | > 4000 | > 4000 | > 4000 | > 4000 | > 4000 | > 4000 | > 4000 | > 4000 | > 4000 | > 4000 | > 4000 | > 4000 | > 4000 | > 4000 | > 4000 | > 4000 | > 4000 | > 4000 | > 4000 | > 4000 | > 4000 | > 4000 | > 4000 | > 4000 | > 4000 | > 4000 | > 4000 | > 4000 | > 4000 | > 4000 | > 4000 | > 4000 | > 4000 | > 4000 | > 4000 | > 4000 | > 4000 | > 4000 | > 4000 | > 4000 | > 4000 | > 4000 | > 4000 | > 4000 | > 4000 | > 4000 | > 4000 | > 4000 | > 4000 | > 4000 | > 4000 | > 4000 | > 4000 | > 4000 | > 4000 | > 4000 | > 4000 | > 4000 | > 4000 | > 4000 | > 4000 | > 4000 | > 4000 | > 4000 | > 4000 | > 4000 | > 4000 | > 4000 | > 4000 | > 4000 | > 4000 | > 4000 | > 4000 | > 4000 | > 4000 | > 4000 | > 4000 | > 4000 | > 4000 | > 4000 | > 4000 | > 4000 | > 4000 | > 4000 | > 4000 | > 4000 | > 4000 | > 4000 | > 4000 | > 4000 | > 400

THE PRESENT DRAWING IS PURELY INDICATIVE, EVERY INFORMATION CAN BE MODIFIED WITHOUT WARNING

All rights on present drawing are reserved to SBF s.r.l. No technical data of from or by any means, without the prior written permission of SBF s.r.l.