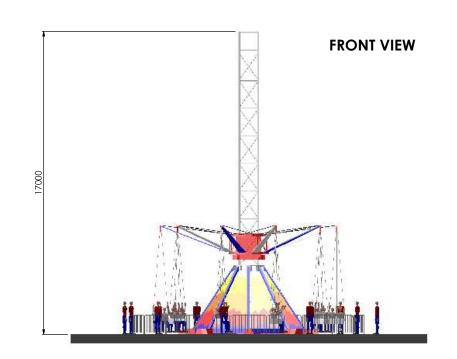

GROUP

Amusement Rides Manufacturer

**TOP VIEW** 

SHEET 1 OF 1

TOP VIEW IN OPERATION

Attraction: TOWER SWINGER 17m 20s P.11.30.08.01

Description: PROPOSAL GENERAL SCHEME PARK MODEL

Material: Weight: (Kg)