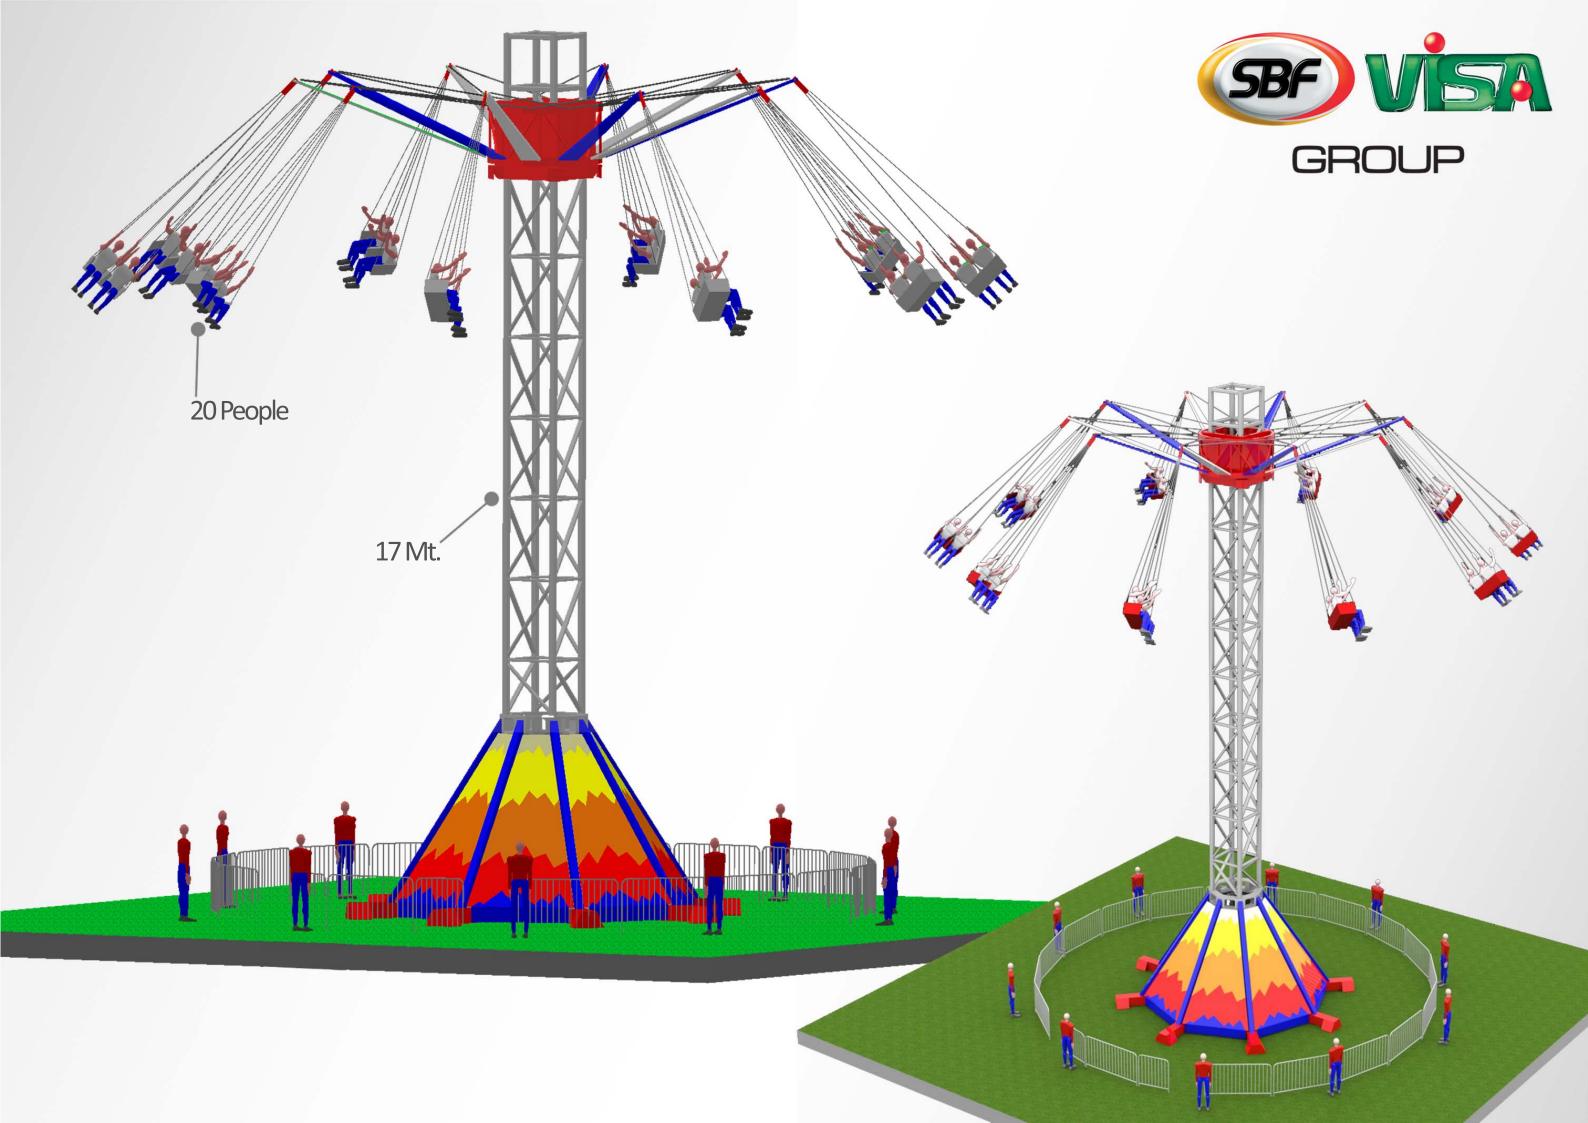

GROUP

Amusement Rides Manufacturer

**TOP VIEW** 

SHEET 1 OF 1

TOP VIEW IN OPERATION

Attraction: TOWER SWINGER 17m 20s P.11.30.08.01

Description: PROPOSAL GENERAL SCHEME PARK MODEL

Material: Weight: (Kg)

Drawn: A.M.Z.

Casale di Scodosia (PD)

ITALY

Angular | > 0 | > 6 | > 30 | > 120 | > 320 | > 1000 | > 2000 | > 4000 | > 4001 | > 4001 | > 4001 | > 4001 | > 4001 | > 4001 | > 4001 | > 4001 | > 4001 | > 4000 | > 4000 | > 4000 | > 4000 | > 4000 | > 4000 | > 4000 | > 4000 | > 4000 | > 4000 | > 4000 | > 4000 | > 4000 | > 4000 | > 4000 | > 4000 | > 4000 | > 4000 | > 4000 | > 4000 | > 4000 | > 4000 | > 4000 | > 4000 | > 4000 | > 4000 | > 4000 | > 4000 | > 4000 | > 4000 | > 4000 | > 4000 | > 4000 | > 4000 | > 4000 | > 4000 | > 4000 | > 4000 | > 4000 | > 4000 | > 4000 | > 4000 | > 4000 | > 4000 | > 4000 | > 4000 | > 4000 | > 4000 | > 4000 | > 4000 | > 4000 | > 4000 | > 4000 | > 4000 | > 4000 | > 4000 | > 4000 | > 4000 | > 4000 | > 4000 | > 4000 | > 4000 | > 4000 | > 4000 | > 4000 | > 4000 | > 4000 | > 4000 | > 4000 | > 4000 | > 4000 | > 4000 | > 4000 | > 4000 | > 4000 | > 4000 | > 4000 | > 4000 | > 4000 | > 4000 | > 4000 | > 4000 | > 4000 | > 4000 | > 4000 | > 4000 | > 4000 | > 4000 | > 4000 | > 4000 | > 4000 | > 4000 | > 4000 | > 4000 | > 4000 | > 4000 | > 4000 | > 4000 | > 4000 | > 4000 | > 4000 | > 4000 | > 4000 | > 4000 | > 4000 | > 4000 | > 4000 | > 4000 | > 4000 | > 4000 | > 4000 | > 4000 | > 4000 | > 4000 | > 4000 | > 4000 | > 4000 | > 4000 | > 4000 | > 4000 | > 4000 | > 4000 | > 4000 | > 4000 | > 4000 | > 4000 | > 4000 | > 4000 | > 4000 | > 4000 | > 4000 | > 4000 | > 4000 | > 4000 | > 4000 | > 4000 | > 4000 | > 4000 | > 4000 | > 4000 | > 4000 | > 4000 | > 4000 | > 4000 | > 4000 | > 4000 | > 4000 | > 4000 | > 4000 | > 4000 | > 4000 | > 4000 | > 4000 | > 4000 | > 4000 | > 4000 | > 4000 | > 4000 | > 4000 | > 4000 | > 4000 | > 4000 | > 4000 | > 4000 | > 4000 | > 4000 | > 4000 | > 4000 | > 4000 | > 4000 | > 4000 | > 4000 | > 4000 | > 4000 | > 4000 | > 4000 | > 4000 | > 4000 | > 4000 | > 4000 | > 4000 | > 4000 | > 4000 | > 4000 | > 4000 | > 4000 | > 4000 | > 4000 | > 4000 | > 4000 | > 4000 | > 400

THE PRESENT DRAWING IS PURELY INDICATIVE, EVERY INFORMATION CAN BE MODIFIED WITHOUT WARNING

All rights on present drawing are reserved to SBF s.r.l. No technical data of from or by any means, without the prior written permission of SBF s.r.l.