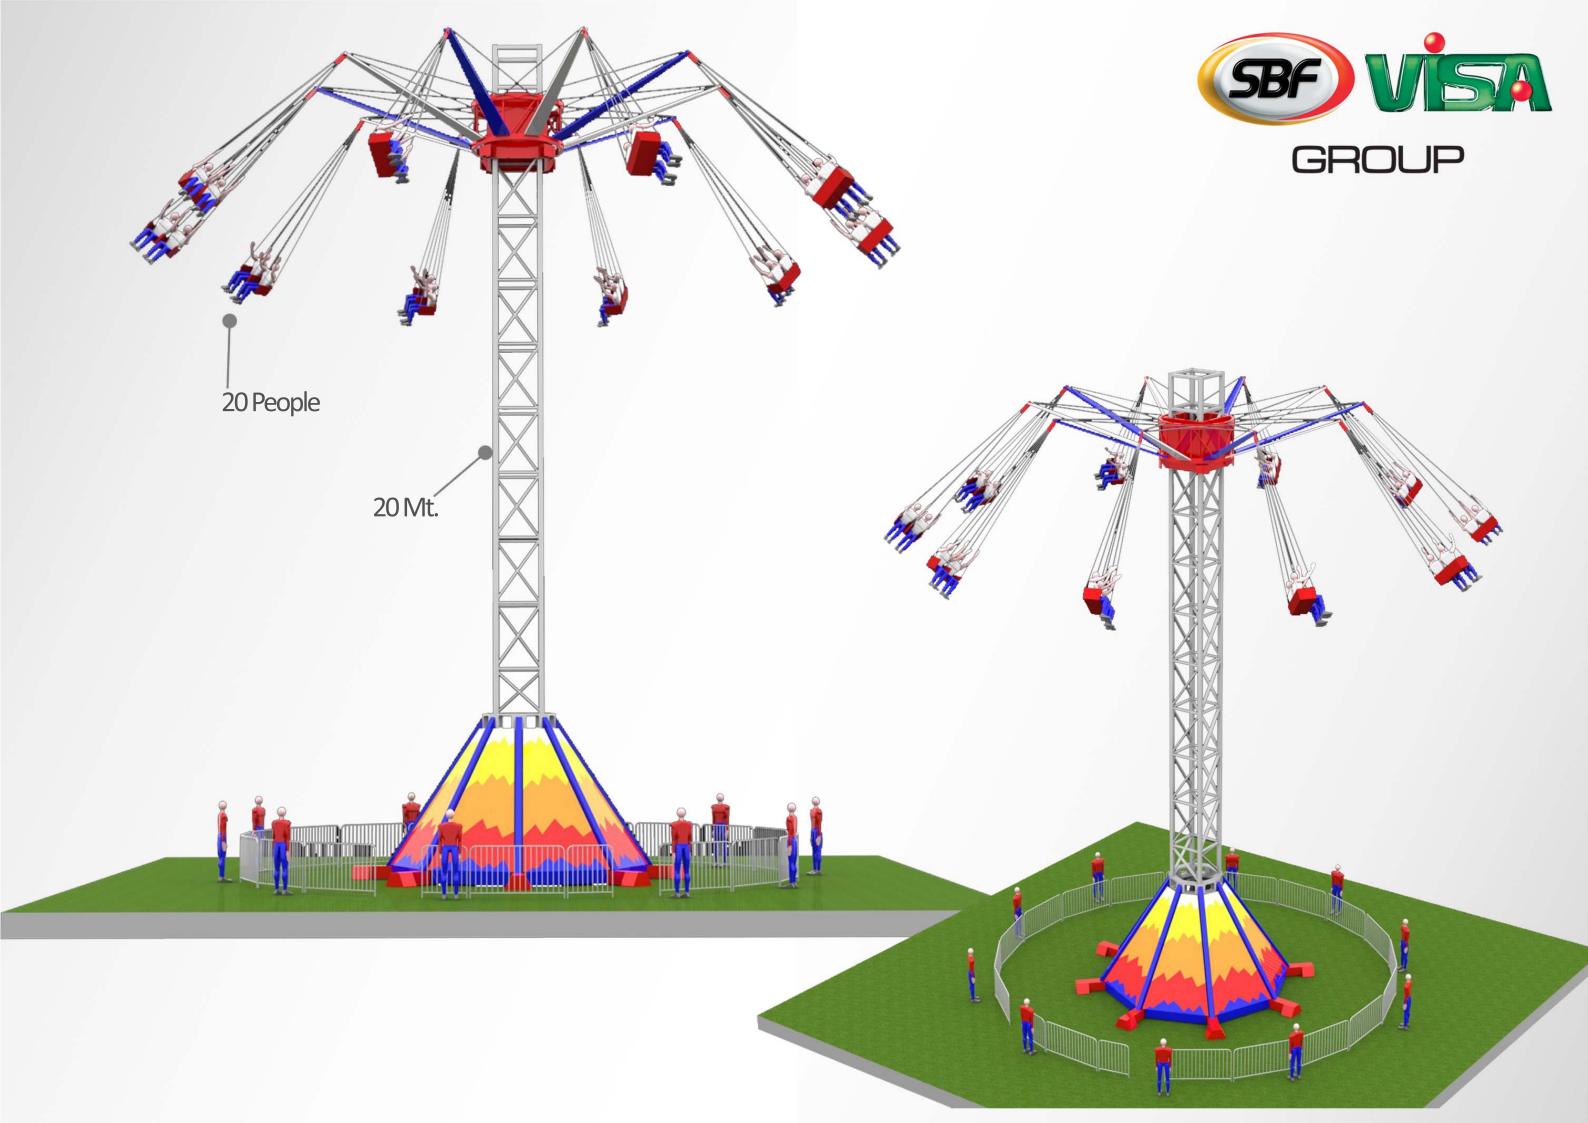

GROUP

Amusement Rides Manufacturer

**TOP VIEW** 

SHEET 1 OF 1

TOP VIEW IN OPERATION

Attraction: TOWER SWINGER 17m 20s P.11.30.08.01

Description: PROPOSAL GENERAL SCHEME PARK MODEL

Material: Weight: (Kg)

Drawn: A.M.Z.

Casale di Scodosia (PD)

ITALY

Angular | > 0 | > 6 | > 30 | > 120 | > 320 | > 1000 | > 2000 | > 4000 | > 4001 | > 4001 | > 4001 | > 4001 | > 4001 | > 4001 | > 4001 | > 4001 | > 4001 | > 4000 | > 4000 | > 4000 | > 4000 | > 4000 | > 4000 | > 4000 | > 4000 | > 4000 | > 4000 | > 4000 | > 4000 | > 4000 | > 4000 | > 4000 | > 4000 | > 4000 | > 4000 | > 4000 | > 4000 | > 4000 | > 4000 | > 4000 | > 4000 | > 4000 | > 4000 | > 4000 | > 4000 | > 4000 | > 4000 | > 4000 | > 4000 | > 4000 | > 4000 | > 4000 | > 4000 | > 4000 | > 4000 | > 4000 | > 4000 | > 4000 | > 4000 | > 4000 | > 4000 | > 4000 | > 4000 | > 4000 | > 4000 | > 4000 | > 4000 | > 4000 | > 4000 | > 4000 | > 4000 | > 4000 | > 4000 | > 4000 | > 4000 | > 4000 | > 4000 | > 4000 | > 4000 | > 4000 | > 4000 | > 4000 | > 4000 | > 4000 | > 4000 | > 4000 | > 4000 | > 4000 | > 4000 | > 4000 | > 4000 | > 4000 | > 4000 | > 4000 | > 4000 | > 4000 | > 4000 | > 4000 | > 4000 | > 4000 | > 4000 | > 4000 | > 4000 | > 4000 | > 4000 | > 4000 | > 4000 | > 4000 | > 4000 | > 4000 | > 4000 | > 4000 | > 4000 | > 4000 | > 4000 | > 4000 | > 4000 | > 4000 | > 4000 | > 4000 | > 4000 | > 4000 | > 4000 | > 4000 | > 4000 | > 4000 | > 4000 | > 4000 | > 4000 | > 4000 | > 4000 | > 4000 | > 4000 | > 4000 | > 4000 | > 4000 | > 4000 | > 4000 | > 4000 | > 4000 | > 4000 | > 4000 | > 4000 | > 4000 | > 4000 | > 4000 | > 4000 | > 4000 | > 4000 | > 4000 | > 4000 | > 4000 | > 4000 | > 4000 | > 4000 | > 4000 | > 4000 | > 4000 | > 4000 | > 4000 | > 4000 | > 4000 | > 4000 | > 4000 | > 4000 | > 4000 | > 4000 | > 4000 | > 4000 | > 4000 | > 4000 | > 4000 | > 4000 | > 4000 | > 4000 | > 4000 | > 4000 | > 4000 | > 4000 | > 4000 | > 4000 | > 4000 | > 4000 | > 4000 | > 4000 | > 4000 | > 4000 | > 4000 | > 4000 | > 4000 | > 4000 | > 4000 | > 4000 | > 4000 | > 4000 | > 4000 | > 4000 | > 4000 | > 4000 | > 4000 | > 4000 | > 4000 | > 4000 | > 4000 | > 4000 | > 4000 | > 4000 | > 4000 | > 400

THE PRESENT DRAWING IS PURELY INDICATIVE, EVERY INFORMATION CAN BE MODIFIED WITHOUT WARNING

All rights on present drawing are reserved to SBF s.r.l. No technical data of from or by any means, without the prior written permission of SBF s.r.l.