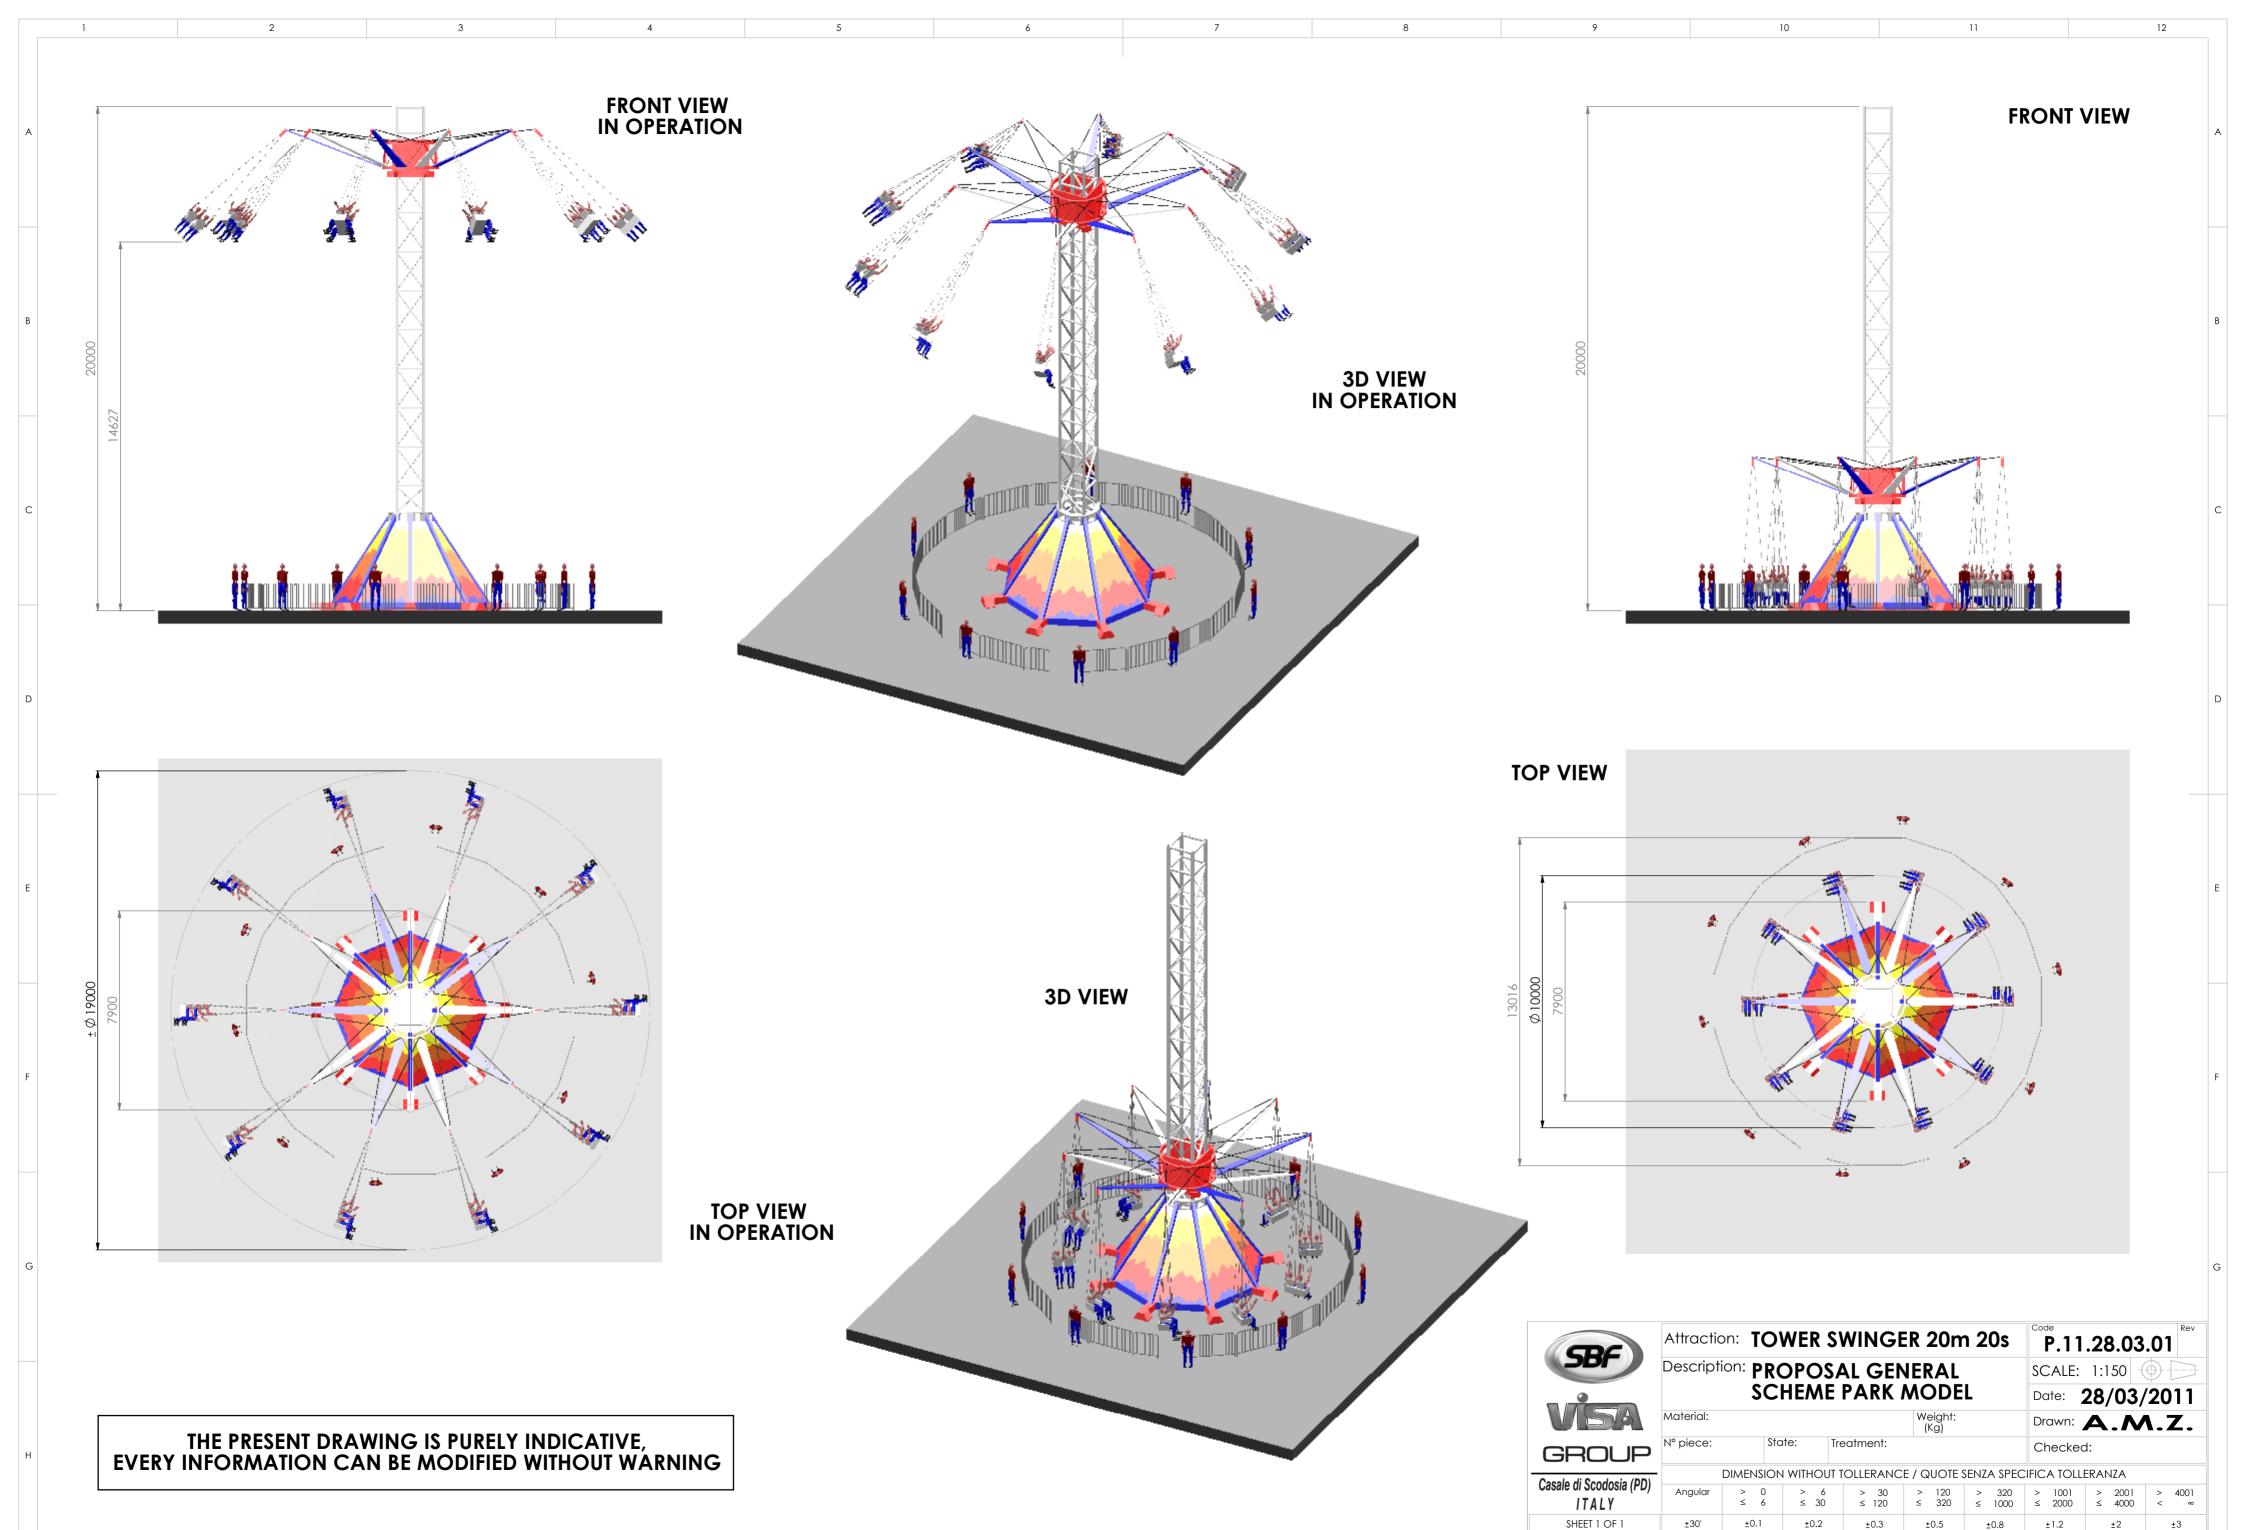

GROUP

Amusement Rides Manufacturer

**TOP VIEW** 

SHEET 1 OF 1

TOP VIEW IN OPERATION

Attraction: TOWER SWINGER 17m 20s P.11.30.08.01

Description: PROPOSAL GENERAL SCHEME PARK MODEL

Material: Weight: (Kg)

Drawn: A.M.Z.

Casale di Scodosia (PD)

ITALY

Angular | > 0 | > 6 | > 30 | > 120 | > 320 | > 1000 | > 2000 | > 4000 | > 4001 | > 4001 | > 4001 | > 4001 | > 4001 | > 4001 | > 4001 | > 4001 | > 4001 | > 4000 | > 4000 | > 4000 | > 4000 | > 4000 | > 4000 | > 4000 | > 4000 | > 4000 | > 4000 | > 4000 | > 4000 | > 4000 | > 4000 | > 4000 | > 4000 | > 4000 | > 4000 | > 4000 | > 4000 | > 4000 | > 4000 | > 4000 | > 4000 | > 4000 | > 4000 | > 4000 | > 4000 | > 4000 | > 4000 | > 4000 | > 4000 | > 4000 | > 4000 | > 4000 | > 4000 | > 4000 | > 4000 | > 4000 | > 4000 | > 4000 | > 4000 | > 4000 | > 4000 | > 4000 | > 4000 | > 4000 | > 4000 | > 4000 | > 4000 | > 4000 | > 4000 | > 4000 | > 4000 | > 4000 | > 4000 | > 4000 | > 4000 | > 4000 | > 4000 | > 4000 | > 4000 | > 4000 | > 4000 | > 4000 | > 4000 | > 4000 | > 4000 | > 4000 | > 4000 | > 4000 | > 4000 | > 4000 | > 4000 | > 4000 | > 4000 | > 4000 | > 4000 | > 4000 | > 4000 | > 4000 | > 4000 | > 4000 | > 4000 | > 4000 | > 4000 | > 4000 | > 4000 | > 4000 | > 4000 | > 4000 | > 4000 | > 4000 | > 4000 | > 4000 | > 4000 | > 4000 | > 4000 | > 4000 | > 4000 | > 4000 | > 4000 | > 4000 | > 4000 | > 4000 | > 4000 | > 4000 | > 4000 | > 4000 | > 4000 | > 4000 | > 4000 | > 4000 | > 4000 | > 4000 | > 4000 | > 4000 | > 4000 | > 4000 | > 4000 | > 4000 | > 4000 | > 4000 | > 4000 | > 4000 | > 4000 | > 4000 | > 4000 | > 4000 | > 4000 | > 4000 | > 4000 | > 4000 | > 4000 | > 4000 | > 4000 | > 4000 | > 4000 | > 4000 | > 4000 | > 4000 | > 4000 | > 4000 | > 4000 | > 4000 | > 4000 | > 4000 | > 4000 | > 4000 | > 4000 | > 4000 | > 4000 | > 4000 | > 4000 | > 4000 | > 4000 | > 4000 | > 4000 | > 4000 | > 4000 | > 4000 | > 4000 | > 4000 | > 4000 | > 4000 | > 4000 | > 4000 | > 4000 | > 4000 | > 4000 | > 4000 | > 4000 | > 4000 | > 4000 | > 4000 | > 4000 | > 4000 | > 4000 | > 4000 | > 4000 | > 4000 | > 4000 | > 4000 | > 4000 | > 4000 | > 4000 | > 4000 | > 4000 | > 4000 | > 4000 | > 4000 | > 400

THE PRESENT DRAWING IS PURELY INDICATIVE, EVERY INFORMATION CAN BE MODIFIED WITHOUT WARNING

All rights on present drawing are reserved to SBF s.r.l. No technical data of from or by any means, without the prior written permission of SBF s.r.l.