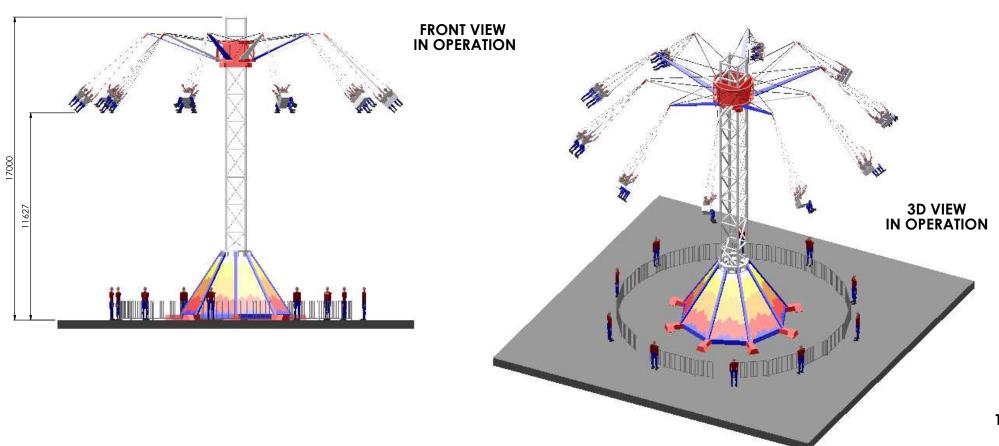

GROUP

Amusement Rides Manufacturer

**TOP VIEW** 

SHEET 1 OF 1

TOP VIEW IN OPERATION

Attraction: TOWER SWINGER 17m 20s P.11.30.08.01

Description: PROPOSAL GENERAL SCHEME PARK MODEL

Material: Weight: (Kg)