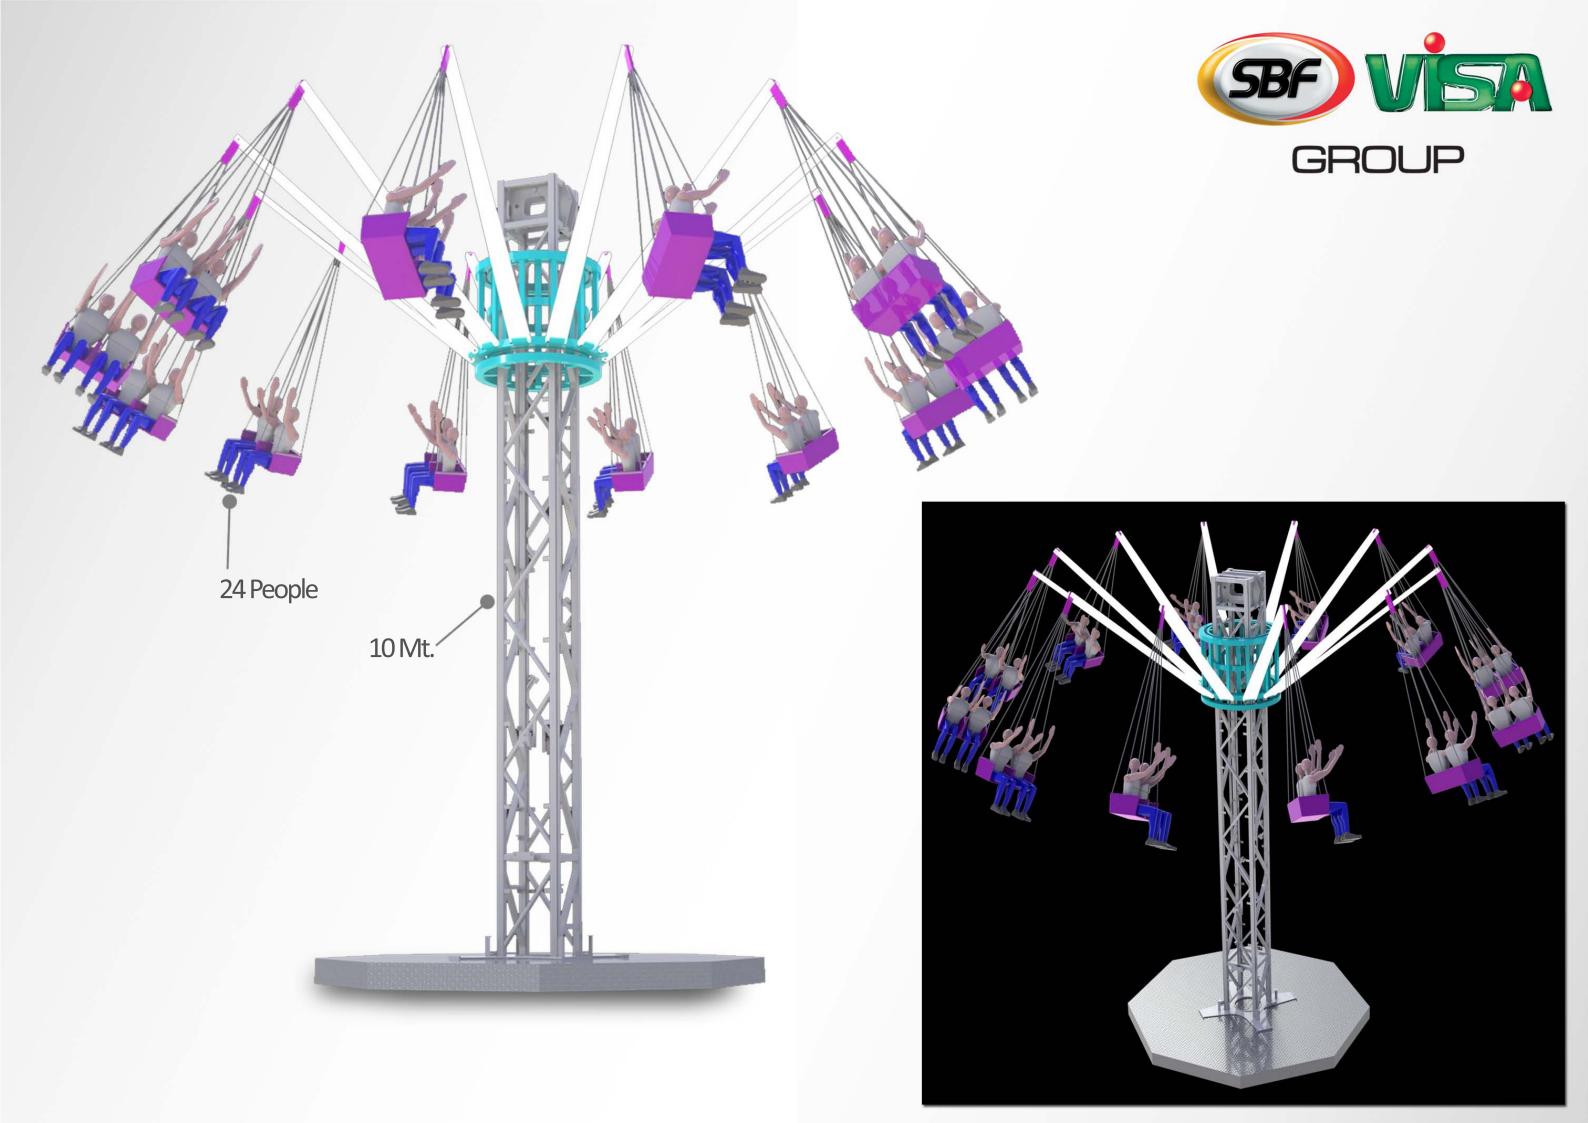

GROUP

Amusement Rides Manufacturer











**TOP VIEW** 

SHEET 1 OF 1



TOP VIEW IN OPERATION



Attraction: TOWER SWINGER 17m 20s P.11.30.08.01

Description: PROPOSAL GENERAL SCHEME PARK MODEL

Material: Weight: (Kg)

Drawn: A.M.Z.

Casale di Scodosia (PD)

ITALY

Angular | > 0 | > 6 | > 30 | > 120 | > 320 | > 1000 | > 2000 | > 4000 | > 4001 | > 4001 | > 4001 | > 4001 | > 4001 | > 4001 | > 4001 | > 4001 | > 4001 | > 4000 | > 4000 | > 4000 | > 4000 | > 4000 | > 4000 | > 4000 | > 4000 | > 4000 | > 4000 | > 4000 | > 4000 | > 4000 | > 4000 | > 4000 | > 4000 | > 4000 | > 4000 | > 4000 | > 4000 | > 4000 | > 4000 | > 4000 | > 4000 | > 4000 | > 4000 | > 4000 | > 4000 | > 4000 | > 4000 | > 4000 | > 4000 | > 4000 | > 4000 | > 4000 | > 4000 | > 4000 | > 4000 | > 4000 | > 4000 | > 4000 | > 4000 | > 4000 | > 4000 | > 4000 | > 4000