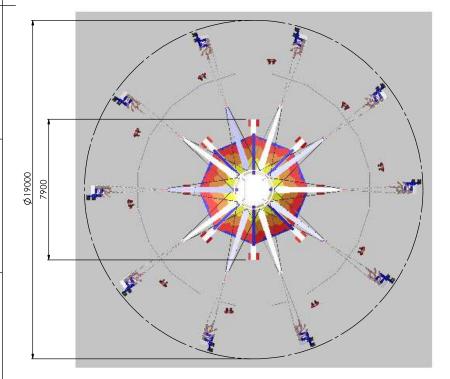

GROUP

Amusement Rides Manufacturer

**TOP VIEW** 

SHEET 1 OF 1

TOP VIEW IN OPERATION

Attraction: TOWER SWINGER 17m 20s P.11.30.08.01

Description: PROPOSAL GENERAL SCHEME PARK MODEL

Material: Weight: (Kg)