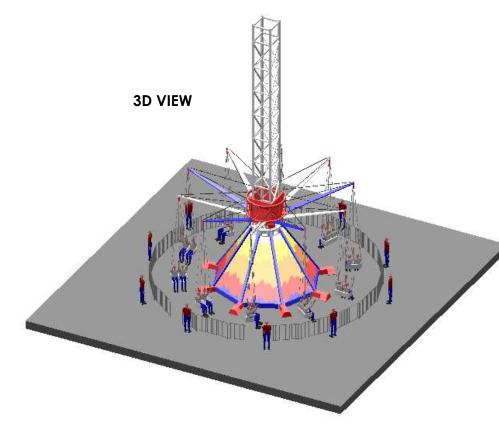

GROUP

Amusement Rides Manufacturer

**TOP VIEW** 

SHEET 1 OF 1

TOP VIEW IN OPERATION

Attraction: TOWER SWINGER 17m 20s P.11.30.08.01

Description: PROPOSAL GENERAL SCHEME PARK MODEL

Material: Weight: (Kg)